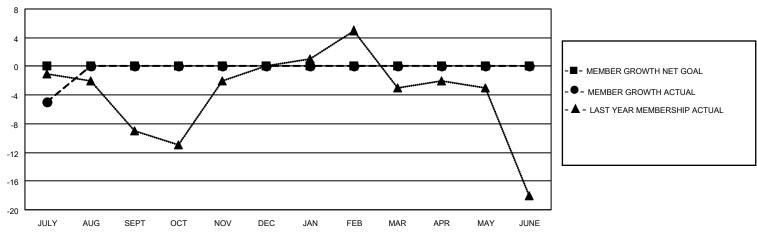

### District 40 N

| Clubs         |               |             |               | Members               |                        |                         |                                                    |  |
|---------------|---------------|-------------|---------------|-----------------------|------------------------|-------------------------|----------------------------------------------------|--|
|               | RESULTS FOR   | R 2020-2021 |               | RESULTS FOR 2020-2021 |                        |                         |                                                    |  |
| QUARTER       | NEW CLUB GOAL | NEW CLUBS   | DROPPED CLUBS | QUARTER MEME          | BER GROWTH NET<br>GOAL | MEMBER GROWTH<br>ACTUAL | DROPPED<br>MEMBERS ACTUAL<br>(including transfers) |  |
| JULY/AUG/SEPT | 0             | 0           | 0             | JULY/AUG/SEPT         | 0                      | 1                       | 6                                                  |  |
| OCT/NOV/DEC   | 0             | 0           | 0             | OCT/NOV/DEC           | 0                      | 0                       | 0                                                  |  |
| JAN/FEB/MAR   | 0             | 0           | 0             | JAN/FEB/MAR           | 0                      | 0                       | 0                                                  |  |
| APR/MAY/JUNE  | 0             | 0           | 0             | APR/MAY/JUNE          | 0                      | 0                       | 0                                                  |  |